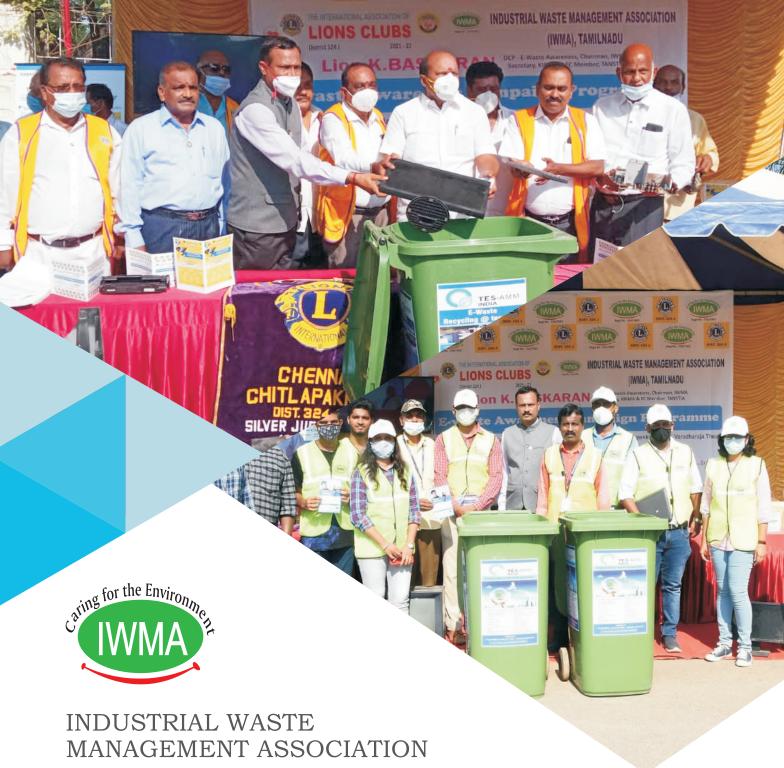

### **CSR** activities

During the recovery period of COVID-19, IWMA has successfully completed an "E-waste awareness" at Chitlapakkam, Chennai. We had an astounding participation from the public and we ended the day with a satisfaction of collecting 162 kgs of electronic waste which have been delivered to TES-AMM India Pvt Ltd for recycling of waste.

### 1. E-waste awareness program

After the cataclysmic pandemic, we reinvigorated CSR activities because of our longstanding commitment to society and environment. We have successfully completed the CSR activity on "E-waste awareness" at Chitlapakkam, Chennai. The program was a huge success that it reached around 250 people. We have managed to collect 162 kgs of electronic waste which has been handed over to TES-AMM India Pvt Ltd for recycling of wastes.

Fig 1: Collection of E-waste in TES-AMM India Pvt Ltd bin

Fig 2: Successful completion of E-waste awareness campaign by secretariat team and volunteers