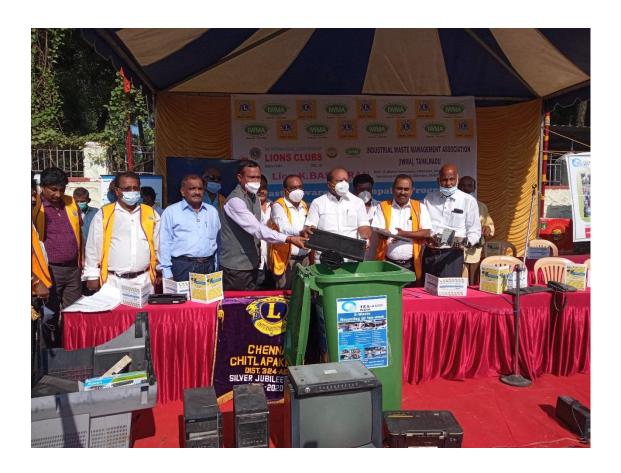

### **CSR** activities

During the recovery period of COVID-19, IWMA has successfully completed an "E-waste awareness" at Chitlapakkam, Chennai. We had an astounding participation from the public and we ended the day with a satisfaction of collecting 162 kgs of electronic waste which have been delivered to TES-AMM India Pvt Ltd for recycling of waste.

### 1. E-waste awareness program

After the cataclysmic pandemic, we reinvigorated CSR activities because of our longstanding commitment to society and environment. We have successfully completed the CSR activity on "E-waste awareness" at Chitlapakkam, Chennai. The program was a huge success that it reached around 250 people. We have managed to collect 162 kgs of electronic waste which has been handed over to TES-AMM India Pvt Ltd for recycling of wastes.

Fig 1: Collection of E-waste in TES-AMM India Pvt Ltd bin

Fig 2: Successful completion of E-waste awareness campaign by secretariat team and volunteers