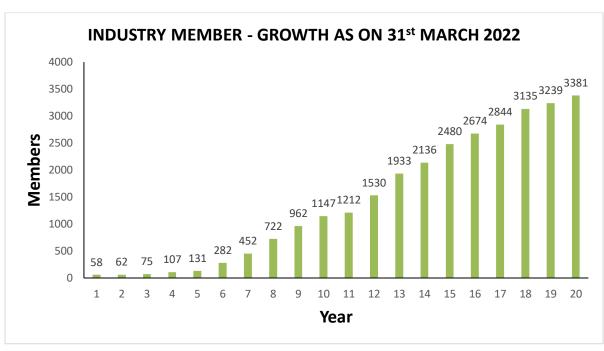

I'm delighted to share that in FY 2021-22, we achieved yet another best-ever year, with strong performances across all our domains. During FY 2021-22, our member industries grew to 3381 as on 31<sup>st</sup> March 2022. It's noteworthy that we achieved this feat during the recovery period from COVID-19.

### **MEMBERSHIP PROFILE**