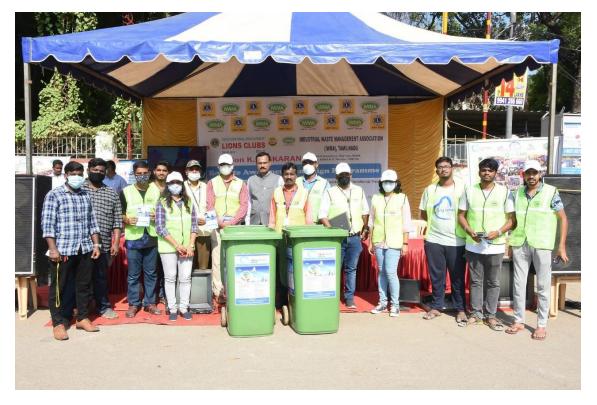

### **CSR** activities

During the recovery period of COVID-19, IWMA has successfully completed an "E-waste awareness" at Chitlapakkam, Chennai. We had an astounding participation from the public and we ended the day with a satisfaction of collecting 162 kgs of electronic waste which have been delivered to TES-AMM India Pvt Ltd for recycling of waste.

### 1. E-waste awareness program

After the cataclysmic pandemic, we reinvigorated CSR activities because of our longstanding commitment to society and environment. We have successfully completed the CSR activity on "E-waste awareness" at Chitlapakkam, Chennai. The program was a huge success that it reached around 250 people. We have managed to collect 162 kgs of electronic waste which has been handed over to TES-AMM India Pvt Ltd for recycling of wastes.

Fig 1: Collection of E-waste in TES-AMM India Pvt Ltd bin

Fig 2: Successful completion of E-waste awareness campaign by secretariat team and volunteers