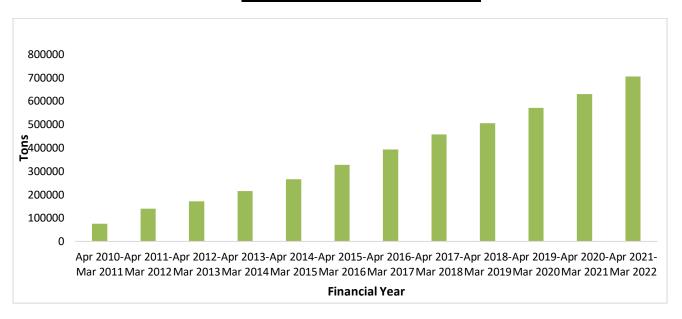

### <u>CUMULATIVE REPRESENTATION OF HAZARDOUS WASTE DISPOSAL AT</u> <u>CHWTSDF – GUMMIDIPOONDI</u>

Facilities:

• Total Landfill Disposed quantity: 70574.88 MT

Cell 1 - Completed

Cell 2 - Completed

Cell 3 - Completed

Cell 4 - Completed

Cell 5 - Completed

Cell 6 - Completed