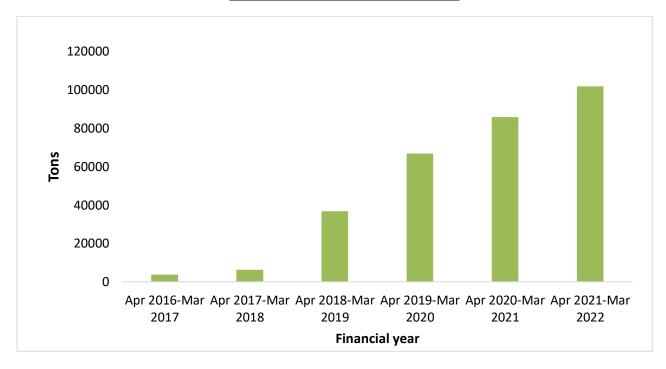

### <u>CUMULATIVE REPRESENTATION OF HAZARDOUS WASTE DISPOSAL AT</u> <u>CHWTSDF - VIRUDHUNAGAR</u>

### Facilities:

• Total Landfill

Disposed quantity: 39376.41 MT (March 2022)

Cell 1 - (1A, 1B, 1C)

Cell 1A - Completed

Cell 1B - Completed

Cell 1C - Under Operation (39376 MT- March

2022)