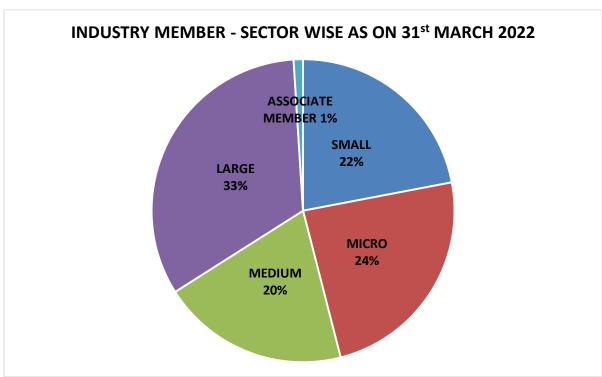

| 81                 |
| 13    | 20 Nov 2021  | Management of hazardous waste through preprocessing                                         | 35                 |
| 14    | 04 Dec 2021  | Uber for waste – Get the best price for your industrial waste                               | 20                 |
| 15    | 11 Dec 2021  | Low energy cooling                                                                          | 11                 |
| 16    | 25 Dec 2021  | Sewage Treatment Plants – Problems and Solutions                                            | 21                 |
| 17    | 05 Mar 2021  | Benefits and implementation of ISO 50001-2018                                               | 24                 |



### **MEMBERSHIP PROFILE**











### **CSR ACTIVITIES**

### 1. E-waste awareness program

After the cataclysmic pandemic, we reinvigorated CSR activities because of our longstanding commitment to society and environment. We have successfully completed the CSR activity on "E-waste awareness" at Chitlapakkam, Chennai. The program was a huge success that it reached around 250 people. We have managed to collect 162 kgs of electronic waste which has been handed over to TES-AMM India Pvt Ltd for recycling of wastes.



Fig 1: Collection of E-waste in TES-AMM India Pvt Ltd bin





Fig 2: Successful completion of E-waste awareness campaign by secretariat team and volunteers



### **CHWTSDF DETAILS**

### <u>CUMULATIVE REPRESENTATION OF HAZARDOUS WASTE DISPOSAL AT</u> <u>CHWTSDF – GUMMIDIPOONDI</u>



### <u>CUMULATIVE